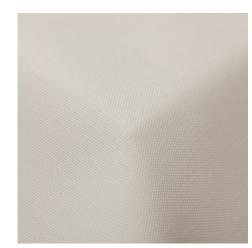

## **Tyris** 007 Crudo Ref. 18147

Timeless thick canvas in 300 cm, full-bodied fabric, Panama type, with a palette of 42 colours. Tyris is a multipurpose polyester cotton fabric designed for curtains, due to its width, as well as for upholstery, as it is resistant, washable and has 32,000 cycles in the Martindale test. In addition, thanks to its special PFAS-free finish, it repels liquids, making it a perfect fabric for heavily used tablecloths and chair covers that require regular washing, without shrinkage or pilling. A fabric that meets Oeko-Tex certifications.

## Composition

50% Pol. - 50% Cot.

Width

300 cm.

Weight 860 gr.

Martindale

32000

Horizontal/Vertical pattern repeat