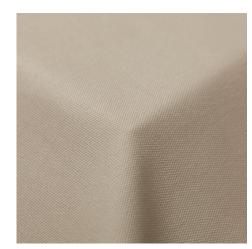

## **Tyris** 220 Arena Ref. 18151

Timeless thick canvas in 300 cm, full-bodied fabric, Panama type, with a palette of 42 colours. Tyris is a multipurpose polyester cotton fabric designed for curtains, due to its width, as well as for upholstery, as it is resistant, washable and has 32,000 cycles in the Martindale test. In addition, thanks to its special PFAS-free finish, it repels liquids, making it a perfect fabric for heavily used tablecloths and chair covers that require regular washing, without shrinkage or pilling. A fabric that meets Oeko-Tex certifications.

## Composition

50% Pol. - 50% Cot.

Width

300 cm.

Weight

860 gr.

Martindale 32000

Horizontal/Vertical pattern repeat