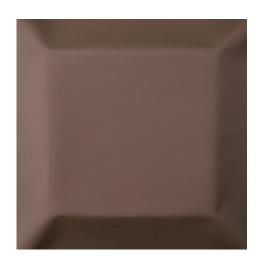

## Elba

227 Marron Ref. 18553

Plain outdoor fabric for upholstery with optimum characteristics for outdoor use. This includes the resistance to the colour loss, moldicide treatment and a soil-resistant charasteristic. Ideal for exterior and nautical ambiences, and also suitable to make a shower curtain.

## Composition

100% Acr. Outdoor

Width

150 cm.

Weight

405 gr.

Martindale

17000