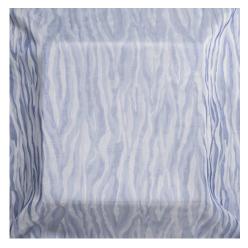

## Moire 335 Azul

Ref. 20787

Fabric for curtains. Between a diluted camouflage pattern, a sophisticated moiré effect and a veined marble texture; this fabric involves us with the natural palette of stone textures. Its different colors and bands of intensities generate harmonious and beautiful compositions and multi-layer effects. Moire is a sheer curtain fabric for modern interiors with a level of sophistication.