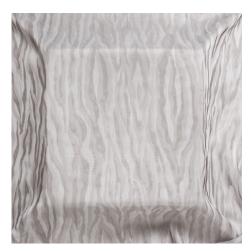

## Moire

229 Vison Ref. 20788

Fabric for curtains. Between a diluted camouflage pattern, a sophisticated moiré effect and a veined marble texture; this fabric involves us with the natural palette of stone textures. Its different colors and bands of intensities generate harmonious and beautiful compositions and multi-layer effects. Moire is a sheer curtain fabric for modern interiors with a level of sophistication.