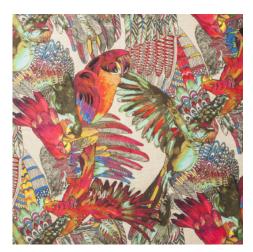

## **Rio Outdoor FR**

885 Cosmos Ref. 20796

Parrots and the lush vegetation of a rainforest. Bright colours and a lot of movement: we are all dancing down the parade avenues in Rio de Janeiro's carnival. This is the spirit of Equipo DRT's print 'Rio'. Its stoke beauty enhances every single detail, capturing the freshness and the extraordinary richness of the composition. An amazing party turned into a decorative fabric for your bold outdoor and indoor interior design schemes. Rio indoor comes in two colours (multicolour and blue) and Rio outdoor FR comes in one colour (cosmos).