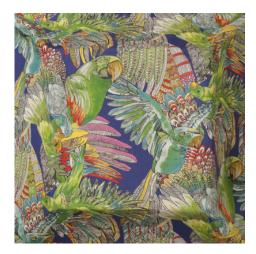

## **Rio** 335 Azul

Ref. 20798

Parrots and the lush vegetation of a rainforest. Bright colours and a lot of movement: we are all dancing down the parade avenues in Rio de Janeiro's carnival. This is the spirit of Equipo DRT's print 'Rio'. Its stoke beauty enhances every single detail, capturing the freshness and the extraordinary richness of the composition. An amazing party turned into a decorative fabric for your bold outdoor and indoor interior design schemes. Rio indoor comes in two colours (multicolour and blue) and Rio outdoor FR comes in one colour (cosmos).