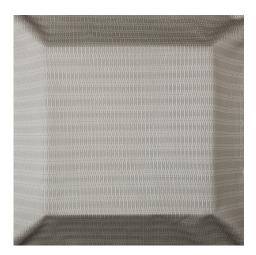

# Omega

990 Bruma Ref. 20852

100% Trevira CS curtain fabric expressively intended to create a semi-plain and striking visual impact. Overlaying vertical and horizontal threads on a transparent fabric makes Omega an unique design. This fabric is suitable for both residential and contract spaces. Taking care of the smallest details, this fabric will refine every decoration project with its avant-garde technique and its design. IMO Certificate (Module B). Curtain fabrics for Maritime Industry.

#### Composition

100% Trevira CS

# Weight

310 gr.

Horizontal/Vertical pattern repeat

Valid for