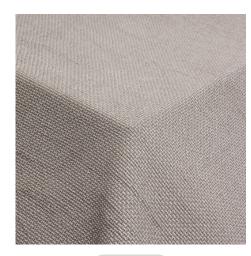

## Up Blues 230 Nuez

Ref. 21090

Semi-dense FR and upcycled fabric. Both its slightly rough texture and its marbled appearance, coming from its recycled polyesteryarns, give to this fabric a very natural look. Up-blues, a unique recycled fabric, is a great choice for both private and public spaces seeking for natural look and committed to sustainability. Equipo DRT "Upcycled Textiles" eco-friendly collection increases with this new design. Up-Blues is available in 3 colours: natur, beige and nuez. **Composition** 100% Recycled Pol.