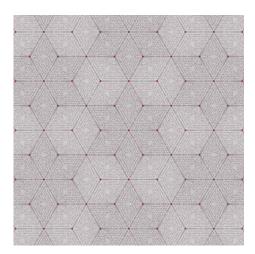

## Kuriakin

0735 Unico Ref. 21106

Fabric with a strong defined geometric structure which fits mathematically, generating a 3D effect: some of them are squares, hexagons and other even triangles. The floral element at the background provides a subtle bond between masculine and feminine. The details of the little red hexagon at the vertices define its 3D effect. In the Sarabande collection designed by Pappenpop for Equipo DRT. These 300 cm wide printed fabrics are fire retardant and acoustic. Therefore they can be used both for homes and for contract and collective spaces.