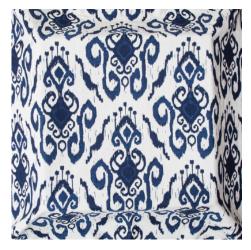

## **Thira** 338 Marino

Ref. 21121

Fabric for upholstery with an ethnic design. As a jacquard fabric, the combination of threads gives volume and body to the pattern, highlighting the design over the upholstered surface. Fabrics for outdoor and indoor use. Guarantee against colour loss. Its Teflon finishing treatment makes them both water and oil repellent. It is even bleach diluted washable. In the Thira collection.

## Composition

100% Acr. Outdoor

Width

140 cm. Weight

532 gr.

Martindale

10000

Horizontal/Vertical pattern repeat

## Remarks

Guarantee against colour loss. Outdoor. Soil-resistant. Oil and water-repellent. Mould resistant.