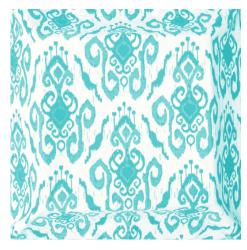

## Thira 332 Turquesa Ref. 21122

Fabric for upholstery with an ethnic design. As a jacquard fabric, the combination of threads gives volume and body to the pattern, highlighting the design over the upholstered surface. Fabrics for outdoor and indoor use. Guarantee against colour loss. Its Teflon finishing treatment makes them both water and oil repellent. It is even bleach diluted washable. In the Thira collection.

#### Composition

100% Acr. Outdoor

Width

140 cm. Weight

532 gr.

Martindale

10000

Horizontal/Vertical pattern repeat