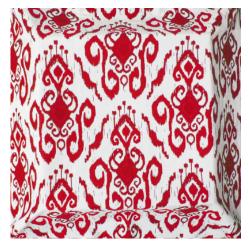

## Thira

665 Rojo <sub>Ref. 21124</sub>

Fabric for upholstery with an ethnic design. As a jacquard fabric, the combination of threads gives volume and body to the pattern, highlighting the design over the upholstered surface. Fabrics for outdoor and indoor use. Guarantee against colour loss. Its Teflon finishing treatment makes them both water and oil repellent. It is even bleach diluted washable. In the Thira collection.

## Composition

100% Acr. Outdoor

Width

140 cm. Weight

532 gr.

Martindale

10000

Horizontal/Vertical pattern repeat

## Remarks

Guarantee against colour loss. Outdoor. Soil-resistant. Oil and water-repellent. Mould resistant.