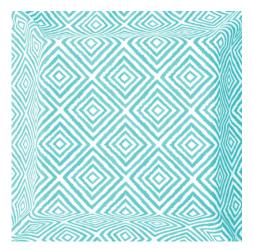

## Kameni

332 Turquesa Ref. 21134

Fabric for upholstery with a geometric design inspired in the Ancient Greece. As a jacquard fabric, the combination of threads gives volume and body to the pattern, highlighting the design over the upholstered surface. Guarantee against colour loss. Its finishing treatment makes them both water and oil repellent. It is even bleach diluted washable. In the Thira collection.

## Composition

100% Acr. Outdoor

Width

140 cm.

Weight

532 gr.

Horizontal/Vertical pattern repeat

•⇒