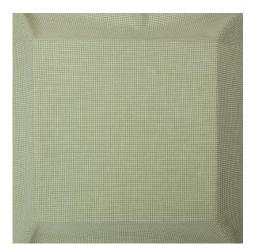

## Lario

**447** Menta Ref. 21204

Classic Vichy checked pattern in a polyester-linen blend reminding us / evoking the spirit of traditional houses but in grey stone and blue washed colours. For curtains in kitchens, bathrooms and spaces looking for simplicity while quality. If you like gingham-style checked curtains, Lario is your ideal fabric. In stylish colours and semi-transparent, it softens the amount of light that enters the room. Can you imagine them in your kitchen or in the children's room?

## Composition

80% Pol. - 20% Linen

Width

340 cm.

Horizontal/Vertical pattern repeat

**企** 

Valid for

Remarks