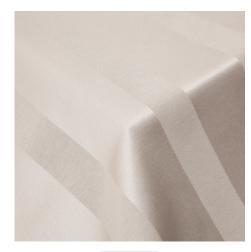

## Polux 993 Perla Ref. 21259

A high quality, monochromatic stripe in a cotton-polyester satin blend. Available in a double-width with a slight shine, 'Polux' is perfect for home decor as well as for creating clothing and fashion accessories. Extremely easy to work with, this opaque fabric is flexible, but with plenty of body. Available in 32 colors, this double-width fabric is sophisticated in its simplicity. An essential line that goes perfectly with the plain satin 'Castor'.