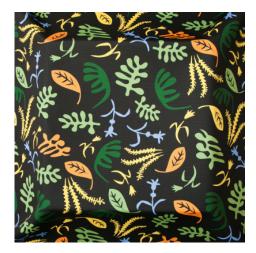

## **Matiscal Outdoor FR**

**994** Pizarra Ref. 21396

Minimalist, colorful vegetation - tropical plants, acanthus leaves, fern and palm fronds - are the focus of the 'Matiscal' design. A printed outdoor FR fabric created by Mariscal for EquipoDRT, 'Matiscal' is in keeping with the 'Tropical Paradise' trend in decoration that has left its mark on both indoor and outdoor spaces. A flameretardant fabric that comes in a 140 cm width, 'Matiscal' is perfect for upholstering armchairs and sofas and creating cushions and curtains for use in both domestic settings as well as hotels and restaurants.