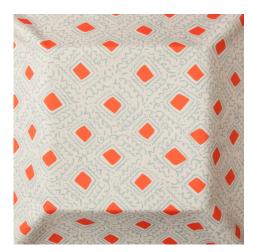

## Saler Outdoor FR

989 Piedra Ref. 21401

An asymmetrical geometry breathes life into 'Saler', the printed outdoor FR fabric designed by Mariscal for Equipo DRT. The design revolves around a series of pistachio and orange-colored rhombuses kept in balance by the serpentine waves that surround them, adding a whimsical touch to the composition. 'Saler' is a fabric that can be used for indoor and outdoor upholstery, as well as for cushions and curtains, to lend a touch of originality to any setting.