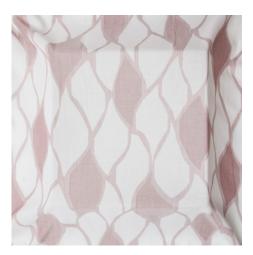

## Aruba

551 Orquidea Ref. 21536

Aruba is stylish and trendy thanks to its organic design. Its motif recalls falling water drops or a vegetable winding pattern.
Colour and texture contrast between the background and outline of the pattern creates a greater transparency and accentuates the verticality of the pattern, enhancing tahe drape. A natural looking and lightweight curtain fabric provides a breath of fresh air as a window treatment.