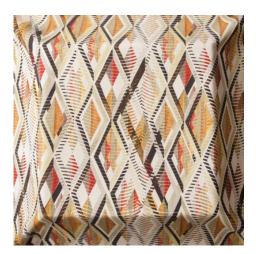

## **Tuareg**

445 Verde Ref. 21599

The ethnic geometric patterns in blue, red, and sand-colored tones epitomize the discourse behind the textile design of our Tuareg line. This printed fabric is available in two different blends – cotton and linen as well as velvet – which add richness to sofas, chairs, pillows, and bed coverings, as well as any other object or space that can be enhanced with a touch of Africa.