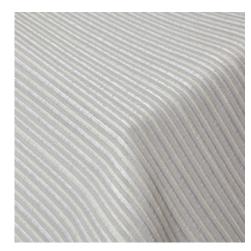

## Mosela

001 Blanco Ref. 21935

Fabric for curtains with fine and regular stripes woven with a special yarn that combines various shades of color, which provides texture and volume. In addition, in each proposal the most trendy tones have been combined, such as gray with beige or white with ivory so that the sensation in the curtain is both coordinated and in contrast with the living room, bedroom or space it occupies. Composition

92% Pol. - 4% Wool - 4% Linen

**Width** 330 cm.

Weight

670 gr.

Horizontal/Vertical pattern repeat

Valid for

Remarks

With Zinc Band
Care instructions