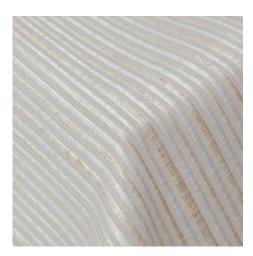

## Mosela

002 Beige Ref. 21936

Fabric for curtains with fine and regular stripes woven with a special yarn that combines various shades of color, which provides texture and volume. In addition, in each proposal the most trendy tones have been combined, such as gray with beige or white with ivory so that the sensation in the curtain is both coordinated and in contrast with the living room, bedroom or space it occupies.

## Composition

92% Pol. - 4% Wool - 4% Linen

Width

330 cm.

Weight

670 gr.

Horizontal/Vertical pattern repeat

**小** 