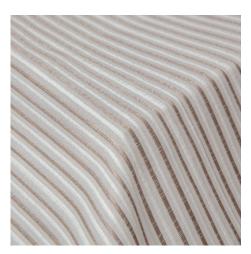

## Mosela

229 Vison Ref. 21937

Fabric for curtains with fine and regular stripes woven with a special yarn that combines various shades of color, which provides texture and volume. In addition, in each proposal the most trendy tones have been combined, such as gray with beige or white with ivory so that the sensation in the curtain is both coordinated and in contrast with the living room, bedroom or space it occupies.

## Composition

92% Pol. - 4% Wool - 4% Linen

Width

330 cm.

Weight

670 gr.

Horizontal/Vertical pattern repeat

**小** 