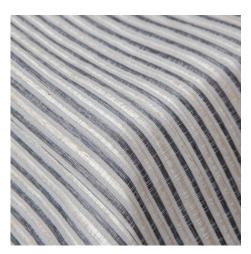

## Mosela

987 Antracita Ref. 21938

Fabric for curtains with fine and regular stripes woven with a special yarn that combines various shades of color, which provides texture and volume. In addition, in each proposal the most trendy tones have been combined, such as gray with beige or white with ivory so that the sensation in the curtain is both coordinated and in contrast with the living room, bedroom or space it occupies.

## Composition

92% Pol. - 4% Wool - 4% Linen

Width

330 cm.

Weight

670 gr.

Horizontal/Vertical pattern repeat

**小** 