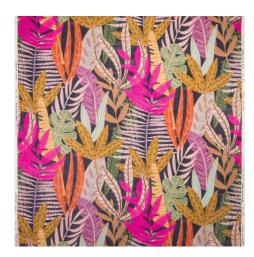

## Goa

980 Lava Ref. 21973

Goa, a fabric created in 100% linen, welcomes us to an exotic world that combines the tropical freshness of palms and leaves with a touch of interior colours, transporting us to a unique and avantgarde oasis. With its colourful patterned print, pastel tones and subtle wear, 'Goa' achieves a special effect that fuses the essence of vegetation with the natural texture of linen.

It is a 140 cm. wide printed fabric conceived to give life to decoration projects. Its exclusive design, carefully created by Equipo DRT, guarantees a unique and original piece that stands out in any environment in curtains, cushions, chairs and all types of upholstery.