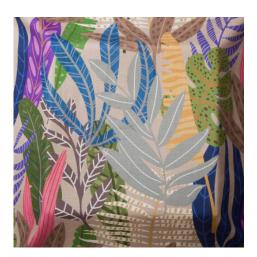

## Goa

014 Greige Ref. 21981

Goa, a fabric created in 100% linen, welcomes us to an exotic world that combines the tropical freshness of palms and leaves with a touch of interior colours, transporting us to a unique and avantgarde oasis. With its colourful patterned print, pastel tones and subtle wear, 'Goa' achieves a special effect that fuses the essence of vegetation with the natural texture of linen.

It is a 140 cm. wide printed fabric conceived to give life to decoration projects. Its exclusive design, carefully created by Equipo DRT, guarantees a unique and original piece that stands out in any environment in curtains, cushions, chairs and all types of upholstery.