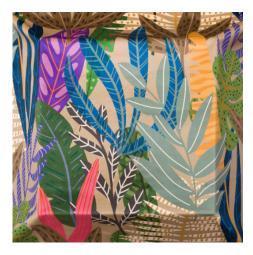

## Goa Velvet

238 Taupe <sub>Ref. 22028</sub>

Goa Velvet is an exquisite printed velvet inspired by an exotic world of tropical leaves and palms with a vintage colour work that harmonises every space in which it is used. It is a 140 cm. wide printed fabric conceived to give life to decoration projects. Its exclusive design, carefully created by Equipo DRT, guarantees a unique and original piece that stands out in any environment in curtains, cushions, chairs and all types of upholstery.