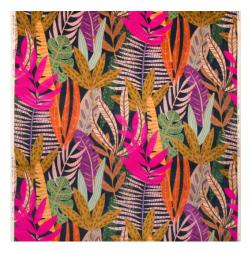

## Goa Velvet

998 Azabache <sub>Ref.</sub> 22029

Goa Velvet is an exquisite printed velvet inspired by an exotic world of tropical leaves and palms with a vintage colour work that harmonises every space in which it is used. It is a 140 cm. wide printed fabric conceived to give life to decoration projects. Its exclusive design, carefully created by Equipo DRT, guarantees a unique and original piece that stands out in any environment in curtains, cushions, chairs and all types of upholstery.