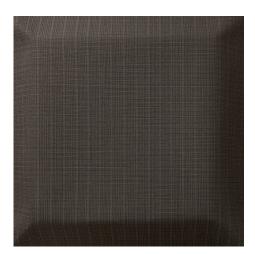

## Harmony

980 Lava Ref. 22036

Upholstery fabric suitable for both indoor and outdoor spaces. Yarns as ductile strokes that define and trace linear and transversal rhythms crossing each other to create beautiful, austere and relaxed grids.

One of the designs of AYA collection, made in jacquard for interiors and exteriors. Fabrics for all types of upholstery, sofas, chairs, panels or cushions. Designed by Vicent Martínez from drawings by the artist Ana Hernández.