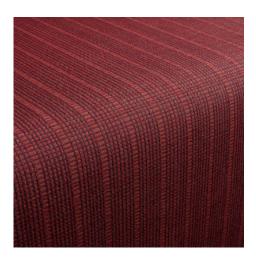

# Harmony

662 Marsala Ref. 22037

Upholstery fabric suitable for both indoor and outdoor spaces. Yarns as ductile strokes that define and trace linear and transversal rhythms crossing each other to create beautiful, austere and relaxed grids.

One of the designs of AYA collection, made in jacquard for interiors and exteriors. Fabrics for all types of upholstery, sofas, chairs, panels or cushions. Designed by Vicent Martínez from drawings by the artist Ana Hernández.