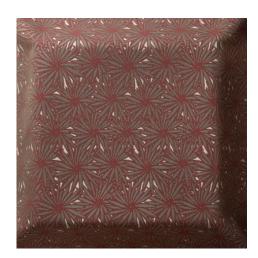

## **Pyrenees**

662 Marsala Ref. 22040

Upholstery fabric suitable for both indoor and outdoor spaces. Full, exuberant and joyful nature. Skill and know-how, weaving threads to create a sensual forest.

One of the designs of AYA collection, made in jacquard for interiors and exteriors. Fabrics for all types of upholstery, sofas, chairs, panels or cushions. Designed by Vicent Martínez from drawings by the artist Ana Hernández.