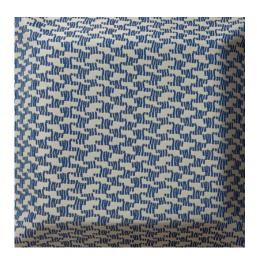

## Signs

335 Azul Ref. 22043

Upholstery fabric suitable for both indoor and outdoor spaces. A woven score of undulating signs that trace and evoke a soft, enveloping melody.

One of the designs of AYA collection, made in jacquard for interiors and exteriors. Fabrics for all types of upholstery, sofas, chairs, panels or cushions. Designed by Vicent Martínez from drawings by the artist Ana Hernández.