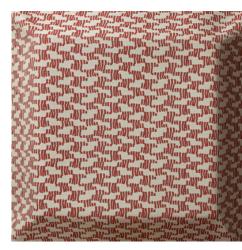

## Signs

662 Marsala Ref. 22044

Upholstery fabric suitable for both indoor and outdoor spaces. A woven score of undulating signs that trace and evoke a soft, enveloping melody.

One of the designs of AYA collection, made in jacquard for interiors and exteriors. Fabrics for all types of upholstery, sofas, chairs, panels or cushions. Designed by Vicent Martínez from drawings by the artist Ana Hernández.