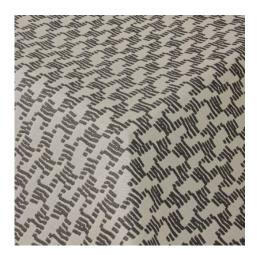

## **Signs**

980 Lava Ref. 22045

Upholstery fabric suitable for both indoor and outdoor spaces. A woven score of undulating signs that trace and evoke a soft, enveloping melody.

One of the designs of AYA collection, made in jacquard for interiors and exteriors. Fabrics for all types of upholstery, sofas, chairs, panels or cushions. Designed by Vicent Martínez from drawings by the artist Ana Hernández.