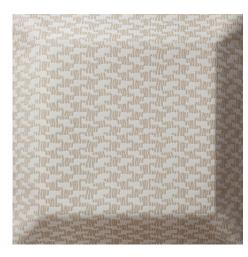

## Signs 010 Cava

Ref. 22046

Upholstery fabric suitable for both indoor and outdoor spaces. A woven score of undulating signs that trace and evoke a soft, enveloping melody.

One of the designs of AYA collection, made in jacquard for interiors and exteriors. Fabrics for all types of upholstery, sofas, chairs, panels or cushions. Designed by Vicent Martínez from drawings by the artist Ana Hernández.

## Composition

100% Acr. Outdoor

**Width** 140 cm.

Weight

560 gr.

Martindale

Horizontal/Vertical pattern repeat

Valid for I**⊟I ⊡**>