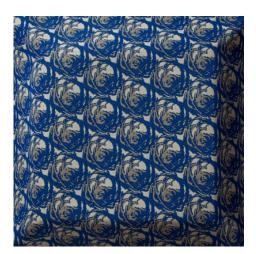

## **Petals**

335 Azul Ref. 22047

Upholstery fabric suitable for both indoor and outdoor spaces. Roses and textiles are part of the history of weaving. Roses with contemporary neo-figurative lines and a classical memory.

One of the designs of AYA collection, made in jacquard for interiors and exteriors. Fabrics for all types of upholstery, sofas, chairs, panels or cushions. Designed by Vicent Martínez from drawings by the artist Ana Hernández.