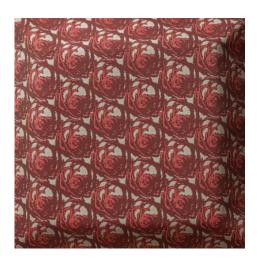

## **Petals**

662 Marsala Ref. 22048

Upholstery fabric suitable for both indoor and outdoor spaces. Roses and textiles are part of the history of weaving. Roses with contemporary neo-figurative lines and a classical memory.

One of the designs of AYA collection, made in jacquard for interiors and exteriors. Fabrics for all types of upholstery, sofas, chairs, panels or cushions. Designed by Vicent Martínez from drawings by the artist Ana Hernández.