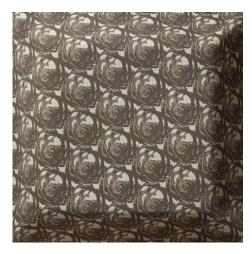

## Petals

980 Lava <sub>Ref. 22049</sub>

Upholstery fabric suitable for both indoor and outdoor spaces. Roses and textiles are part of the history of weaving. Roses with contemporary neo-figurative lines and a classical memory.

One of the designs of AYA collection, made in jacquard for interiors and exteriors. Fabrics for all types of upholstery, sofas, chairs, panels or cushions. Designed by Vicent Martínez from drawings by the artist Ana Hernández.